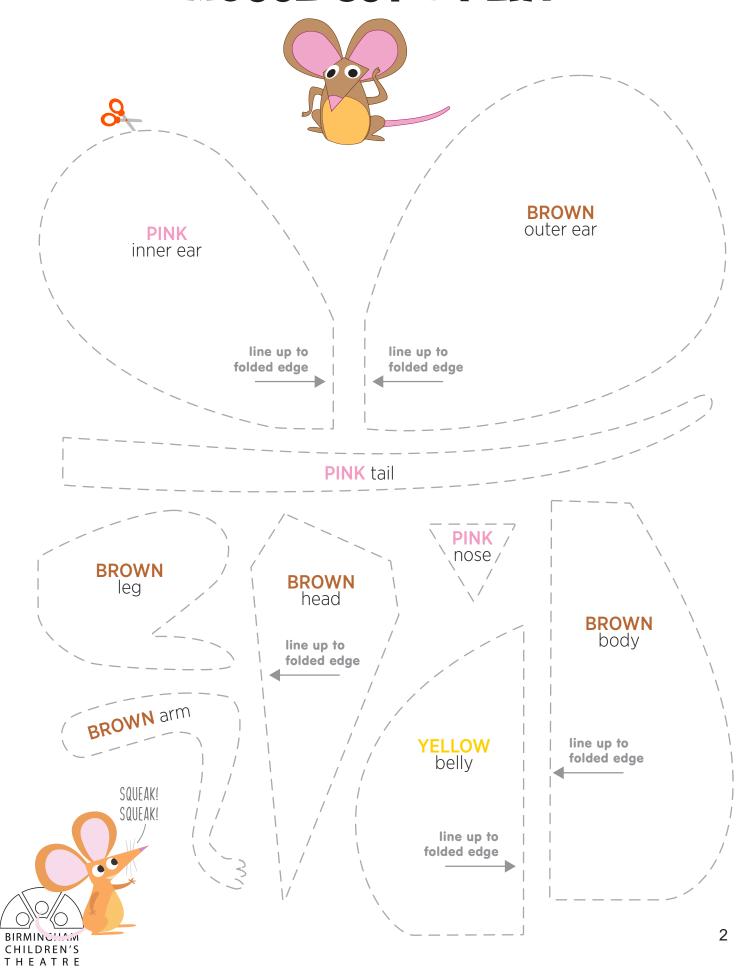

PROVIDED BY BIRMINGHAM CHILDREN'S THEATRE

## MOUSE CUT & PLAY



## **POST SHOW RESPONSE**

Here at BCT we strive to Educate, Enrich and Entertain the lives of children through the magic of professional theatre. Please use this guide as a reflection on the performance you have seen and send it back to BCT so we can make your next experience magical!

| Dear (who was your favorite character?), |                                                          |
|------------------------------------------|----------------------------------------------------------|
| I am (how old are you?)                  | and I am in the grade at (what school do you             |
| attend?)                                 | I saw your performance                                   |
| of                                       | on(day)