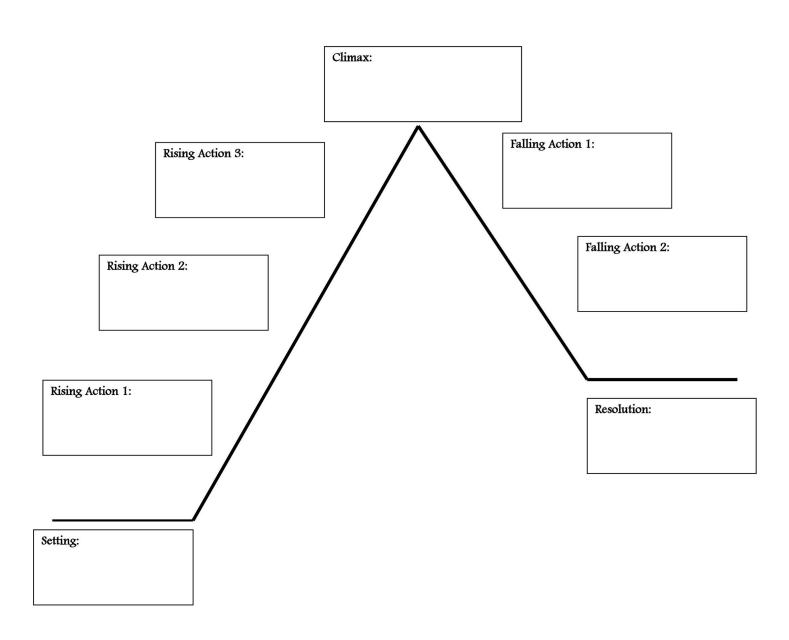

## Freytag's Pyramid

Identify the beginning, middle, and end of the play using the spaces provided.

| NAME: |
|-------|
|       |

STORY TITLE: