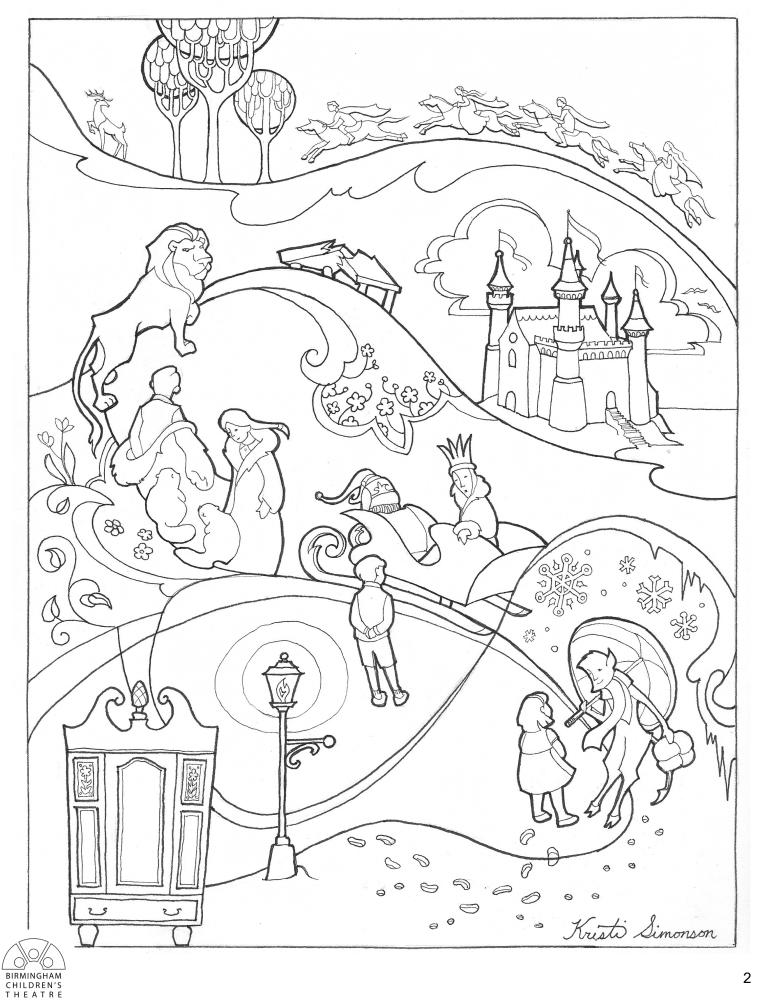

## STUDY GUIDE PRINTABLES





## POST SHOW RESPONSE "The Lion, THe Witch and The Wardrobe"

Here at BCT we strive to Educate, Enrich and Entertain the lives of children through the magic of professional theatre. Please use this guide as a reflection on the performance you have seen and send it back to BCT so we can make your next experience magical!

| Dear (who was your favorite cha    | racter?),                                                |
|------------------------------------|----------------------------------------------------------|
|                                    | and I am in the grade at (what school do you             |
| attend?)                           | I saw your performance                                   |
| of                                 | on(day)