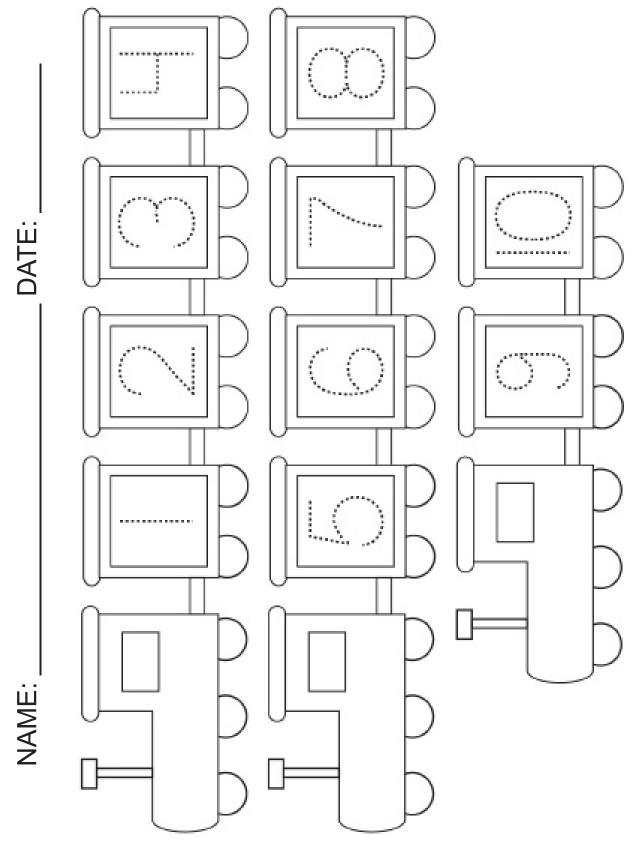

## The Little Engine That Could STUDY GUIDE PRINTABLES





## Number Tracing



## The Little Engine That Could: Wordsearch

Word Banktraincanlittlegridboymountainhappythinktoy

| С | b | k | S | 1 | h | 1 | i |
|---|---|---|---|---|---|---|---|
| m | 0 | u | n | t | a | i | n |
| Ъ | y | j | X | r | p | t | O |
| g | i | r | 1 | f | p | t | Z |
| W | 0 | f | t | O | у | 1 | e |
| p | r | 1 | r | t | t | e | y |
| n | m | С | a | n | 1 | e | b |
| r | i | m | i | 1 | g | n | k |
| t | h | i | n | k | t | e | j |
|   |   |   |   |   |   |   |   |



## Post Show Response

Here at BCT we strive to Educate, Enrich and Entertain the lives of children through the magic of professional theatre. Please use this guide as a reflection on the performance you have seen and send it back to BCT so we can make your next experience magical!

| Dear (who was your favorite char | ac